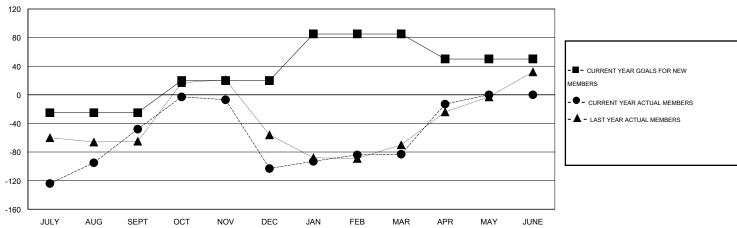

## GOALS AND ACTUAL MEMBERS CUMULATIVE

| DROPPED CLUBS: 4  DROPPED MEMBERS |                | 67 CLUBS OF 90 ADDED 1 OR MORE<br>NEW MEMBERS | GENDER DISTRIBUTION           MALE         1,760 (79.28%           FEMALE         460 (20.72%) | )          |
|-----------------------------------|----------------|-----------------------------------------------|------------------------------------------------------------------------------------------------|------------|
| DECEASED CLUB CANCELLED OTHER     | 6<br>35<br>276 | CLICK HERE FOR HEALTH ASSESSMENT DATA         | FAMILY UNIT MEMBERS HEAD OF HOUSEHOLD                                                          | 745<br>352 |
| TOTAL                             | 317            |                                               | NON-HEAD OF HOUSEHOLD                                                                          | 393        |

## LOCATION REP OF SRI LANKA

 $\mathsf{GMT}\;\mathsf{CA}\;6$ 

|                       |                  | Clubs     |                  |                  | Members               |                    |                                     |                    |                  |
|-----------------------|------------------|-----------|------------------|------------------|-----------------------|--------------------|-------------------------------------|--------------------|------------------|
| RESULTS FOR 2014-2015 |                  |           |                  |                  | RESULTS FOR 2014-2015 |                    |                                     |                    |                  |
| QUARTER               | NEW CLUB<br>GOAL | NEW CLUBS | DROPPED<br>CLUBS | NET<br>GAIN/LOSS | QUARTER               | NEW MEMBER<br>GOAL | CHARTER AND<br>NEW MEMBERS<br>ADDED | DROPPED<br>MEMBERS | NET<br>GAIN/LOSS |
| JULY/AUG/SEPT         | 0                | 1         | 1                | 0                | JULY/AUG/SEPT         | -25                | 137                                 | 185                | -48              |
| OCT/NOV/DEC           | 1                | 1         | 2                | -1               | OCT/NOV/DEC           | 45                 | 56                                  | 111                | -55              |
| JAN/FEB/MAR           | 2                | 1         | 1                | 0                | JAN/FEB/MAR           | 65                 | 38                                  | 18                 | 20               |
| APR/MAY/JUNE          | 0                | 1         | 0                | 1                | APR/MAY/JUNE          | -35                | 73                                  | 3                  | 70               |