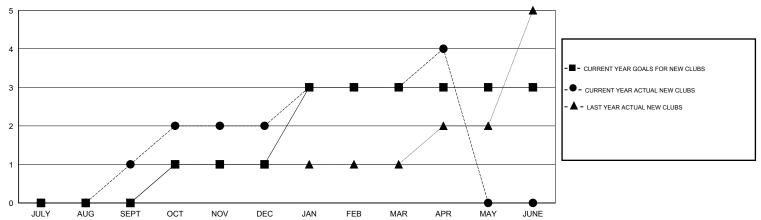

## GOALS AND ACTUAL NEW CLUBS CUMULATIVE

## LOCATION REP OF SRI LANKA

 $\mathsf{GMT}\;\mathsf{CA}\;6$ 

|                       |                  | Clubs     |                  |                  | Members               |                    |                                     |                    |                  |
|-----------------------|------------------|-----------|------------------|------------------|-----------------------|--------------------|-------------------------------------|--------------------|------------------|
| RESULTS FOR 2014-2015 |                  |           |                  |                  | RESULTS FOR 2014-2015 |                    |                                     |                    |                  |
| QUARTER               | NEW CLUB<br>GOAL | NEW CLUBS | DROPPED<br>CLUBS | NET<br>GAIN/LOSS | QUARTER               | NEW MEMBER<br>GOAL | CHARTER AND<br>NEW MEMBERS<br>ADDED | DROPPED<br>MEMBERS | NET<br>GAIN/LOSS |
| JULY/AUG/SEPT         | 0                | 1         | 1                | 0                | JULY/AUG/SEPT         | -25                | 137                                 | 185                | -48              |
| OCT/NOV/DEC           | 1                | 1         | 2                | -1               | OCT/NOV/DEC           | 45                 | 56                                  | 111                | -55              |
| JAN/FEB/MAR           | 2                | 1         | 1                | 0                | JAN/FEB/MAR           | 65                 | 38                                  | 18                 | 20               |
| APR/MAY/JUNE          | 0                | 1         | 0                | 1                | APR/MAY/JUNE          | -35                | 73                                  | 3                  | 70               |